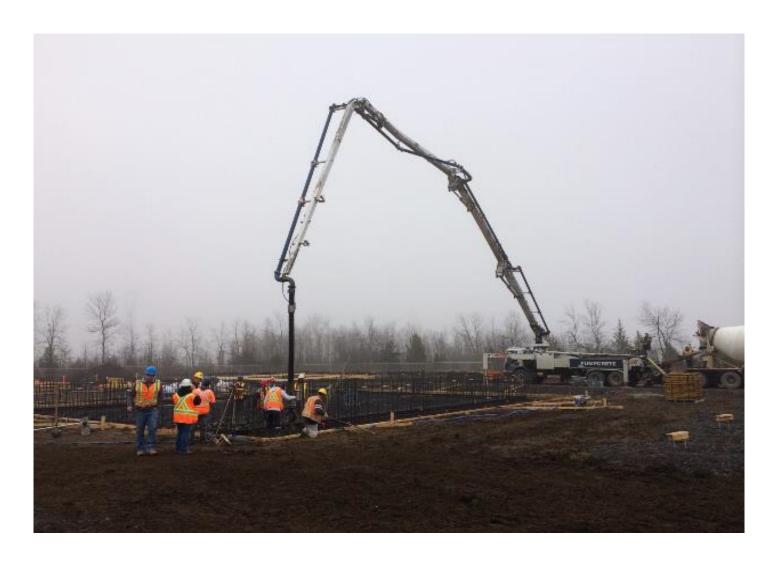

| 78% | 71% | 68% | 3%  | 0%  | 46%   |
| Panels wired     | 5%  | 78% | 71% | 68% | 3%  | 0%  | 46%   |

Total contractor manpower onsite = 759 people + 10 for Canadian Solar + 8 for Kingston Solar = 777 total workforce on May 22<sup>nd</sup>

#### **COMMENTS ON PROJECT STATUS**

- Majority of heavy civil construction already complete
- Approximately 85% of deliveries to site complete
- Some berm construction remains
- Site manpower at peak; will decrease over time
- Drilling operations to be completed in July
- Road work ongoing and to be completed in June
- Project final completion expected to be on time in Q4
- Long-term O&M staff of 6-9 people plus subcontractors

## **ZONE 1 PILES**



## **ZONE 3 OVERVIEW**



## **ZONE 3 ARRAYS**



## **MV STATION**



## TRANSFORMER FOUNDATION



## **BARN SWALLOW STRUCTURE**



#### **ACTIVE MITIGATION OF ROAD CONDITIONS**

- Complying with Road Use Agreements and Traffic Management Plan with respect to safety and road maintenance
- Kingston Solar continues to work closely with City of Kingston and Loyalist Township concerning road maintenance
- Focus on increased sweeping and watering
- Temporary fix on Unity Road near entrance to Hydro One power corridor, with remediation planned when work is complete

### STRICT ADHERENCE TO ROAD SAFETY RULES





#### UPDATE RE BERM CONSTRUCTION AND LANDSCAPING

- Landscaping to begin in next four to six weeks, subject to weather conditions
- Estimated 8 weeks of work to complete
- Securities are in place with City of Kingston and Loyalist Township to ensure that landscaping is done in accor