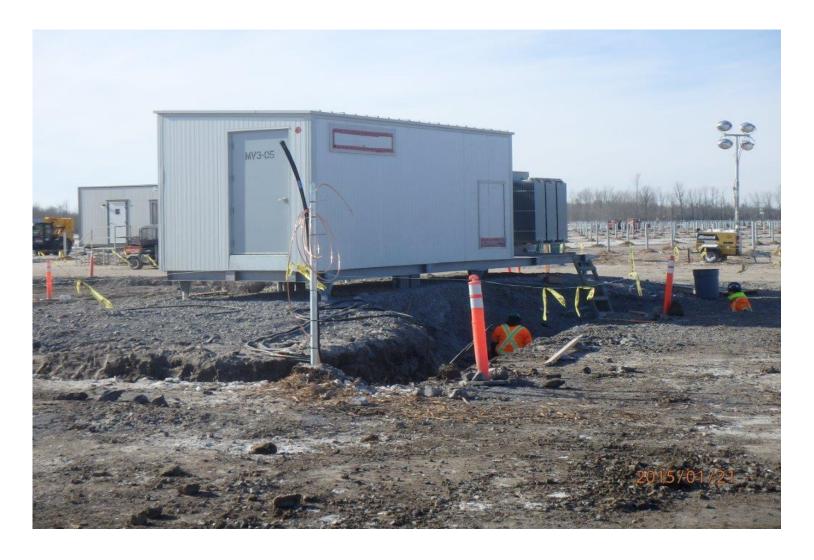

|
| Panels installed | 5%  | 78% | 71% | 68% | 3%  | 0%  | 46%   |
| Panels wired     | 5%  | 78% | 71% | 68% | 3%  | 0%  | 46%   |

Total contractor manpower onsite = 759 people + 10 for Canadian Solar + 8 for Kingston Solar = 777 total workforce on May 22<sup>nd</sup>

#### **COMMENTS ON PROJECT STATUS**

- Majority of heavy civil construction already complete
- Approximately 85% of deliveries to site complete
- Some berm construction remains
- Site manpower at peak; will decrease over time
- Drilling operations to be completed in July
- Road work ongoing and to be completed in June
- Project final completion expected to be on time in Q4
- Long-term O&M staff of 6-9 people plus subcontractors

## **ZONE 1 PILES**



## **ZONE 3 OVERVIEW**



## **ZONE 3 ARRAYS**



## **MV STATION**



## TRANSFORMER FOUNDATION



## **BARN SWALLOW STRUCTURE**



#### **ACTIVE MITIGATION OF ROAD CONDITIONS**

- Complying with Road Use Agreements and Traffic Management Plan with respect to safety and road maintenance
- Kingston Solar continues to work closely with City of Kingston and Loyalist Township concerning road maintenance
- Focus on increased sweeping and watering
- Temporary fix on Unity Road near entrance to Hydro One power corridor, with remediation planned when work is complete

### STRICT ADHERENCE TO ROAD SAFETY RULES





#### UPDATE RE BERM CONSTRUCTION AND LANDSCAPING

- Landscaping to begin in next four to six weeks, subject to weather conditions
- Estimated 8 weeks of work to complete
- Securities are in place with City of Kingston and Loyalist Township to ensure that