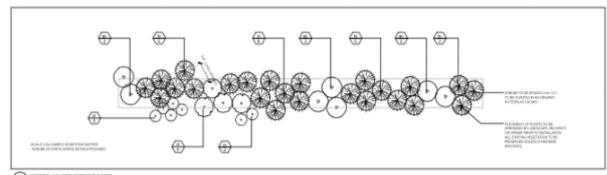

P) | MATURE<br>SPECIAL<br>PER | MINLOC<br>SPICING<br>(Pr) | GNTK: | QNT<br>101 |
| π.    | Anslandisr catalysis | Seniceberry         |      | 175sm. | 0.5  | 1.63                   | 5.0                      | 2.5                       | 4     | 10         |
| er.   | Cervas racumose      | Siray Dogwood       |      | 11'ton | 0.5  | 3.0                    | 2.5                      | 3.8                       |       | 19         |
| ret . | Yikumum Hisbum       | High Sook Cramberry |      | 175om  | 8.5. | 3.9                    | 3.9                      | 2.6                       | 2     | - 4        |
| -     | There was the dark   | White Corter        |      | 175em  | 6.5  | 28.0                   | 25                       | 2.5                       | 14    | 32         |





| BUFFER B - ENHANCED VEGETATIVE BUFFER PLANT LIST |                       |                    |     |         |      |                          |                         |                            |       |              |
|--------------------------------------------------|-----------------------|--------------------|-----|---------|------|--------------------------|-------------------------|----------------------------|-------|--------------|
| KEY<br>SUP                                       | BOTANICAL NAME        | COMMONINAME        | GAL | SUZE    | COND | W/TURE<br>HEIGHT<br>(FI) | MATURE<br>SPRENO<br>PEO | MIN O.C.<br>SPACING<br>IPI | GNTK: | QNT:<br>TOTA |
| *                                                | Amelorchie canadients | Seniceberry        |     | 175ah   | 9.8. |