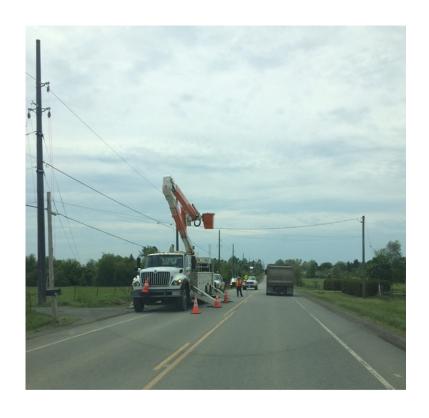

#### **ACTIVE MITIGATION OF ROAD CONDITIONS**

- Complying with Road Use Agreements and Traffic Management Plan with respect to safety and road maintenance
- Kingston Solar continues to work closely with City of Kingston and Loyalist Township concerning road maintenance
- Focus on increased sweeping and watering
- Temporary fix on Unity Road near entrance to Hydro One power corridor, with remediation planned when work is complete

### STRICT ADHERENCE TO ROAD SAFETY RULES