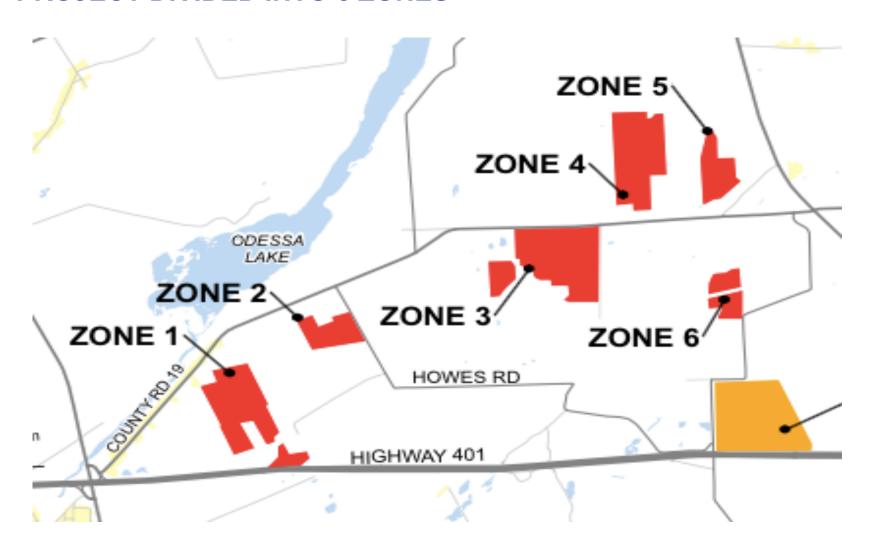

E**

| Milestone                      | Date           | Achieved |
|--------------------------------|----------------|----------|
| Full Notice to Proceed         | Sept. 2, 2014  | Yes      |
| Civil Engineering Package      | Nov. 25, 2014  | Yes      |
| Electrical Engineering Package | Dec. 15, 2014  | Yes      |
| Site Grading                   | Jan. 16, 2015  | Yes      |
| Foundations Complete           | July 2015      | Not yet  |
| Racking Complete               | July 2015      | Not yet  |
| Module Installation Complete   | August 2015    | Not yet  |
| Acceptance Testing Starts      | September 2015 | Not yet  |
| Substantial Project Completion | September 2015 | Not yet  |
| Final Project Completion       | November 2015  | Not yet  |

### **PROJECT DIVIDED INTO 6 ZONES**



### **CONTRUCTION STATUS (AS OF MAY 22<sup>nd</sup>)**

| Zone             | 1   | 2   | 3   | 4   | 5   | 6   | Total |
|------------------|-----|-----|-----|-----|-----|-----|-------|
| Piles installed  | 90% | 98% | 85% | 91% | 94% | 56% | 88%   |
| A-Frames         | 38% | 91% | 85% | 91% | 41% | 0%  | 69%   |
| Rack complete    | 20% | 91% | 83% | 84% | 25% | 0%  | 60%   |
| DC trenches      | 2%  | 98% | 96% | 91% | 94% | 9%  | 72%   |
| DC cables        | 0%  | 92% | 74% | 91% | 71% | 0%  | 60%   |
| Panels installed | 5%  | 78% | 71% | 68% | 3%  | 0%  | 46%   |
| Panels wired     | 5%  | 78% | 71% | 68% | 3%  | 0%  | 46%   |

Total contractor manpower onsite = 759 people + 10 for Canadian Solar + 8 for Kingston Solar = 777 total workforce on May 22<sup>nd</sup>

#### **COMMENTS O