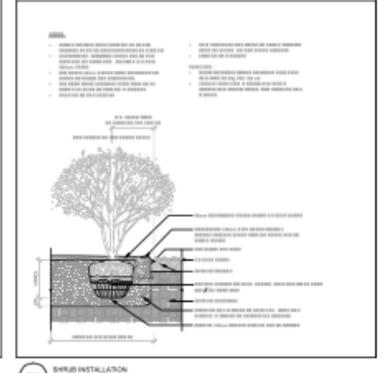

TIONS**

- Complying with Road Use Agreements and Traffic Management Plan with respect to safety and road maintenance
- Kingston Solar continues to work closely with City of Kingston and Loyalist Township concerning road maintenance
- Focus on increased sweeping and watering
- Temporary fix on Unity Road near entrance to Hydro One power corridor, with remediation planned when work is complete

### STRICT ADHERENCE TO ROAD SAFETY RULES





#### UPDATE RE BERM CONSTRUCTION AND LANDSCAPING

- Landscaping to begin in next four to six weeks, subject to weather conditions
- Estimated 8 weeks of work to complete
- Securities are in place with City of Kingston and Loyalist Township to ensure that landscaping is done in accordance with the plans

#### **LANDSCAPING PLAN – TYPES OF VEGETATION**





### **DETAILS OF LANDSCAPING PLANS - BUFFERS A AND B**



| В     | UFFER A - VE         | GETATIVE B          | UFF  | ER F   | LAN  | IT LIS                 | ST                       |                           |       |            |
|-------|----------------------|---------------------|------|--------|------|------------------------|--------------------------|---------------------------|-------|------------|
| KEY   | BOTANICAL NAME       | COMMONINAME         | CAL. | 51.25  | COND | W/LRG<br>HEIGHT<br>(P) | MATURE<br>SPECIAL<br>PER | MINLOC<br>SPICING<br>(Pr) | GNTK: | QNT<br>101 |
| π.    | Anslandisr catalysis | Seniceberry         |      | 175sm. | 0.5  | 1.63                   | 5.0                      | 2.5                       | 4     | 10         |
| er.   | Cervas racumos