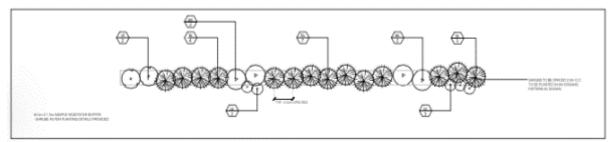

Management Plan with respect to safety and road maintenance
- Kingston Solar continues to work closely with City of Kingston and Loyalist Township concerning road maintenance
- Focus on increased sweeping and watering
- Temporary fix on Unity Road near entrance to Hydro One power corridor, with remediation planned when work is complete

### STRICT ADHERENCE TO ROAD SAFETY RULES





#### UPDATE RE BERM CONSTRUCTION AND LANDSCAPING

- Landscaping to begin in next four to six weeks, subject to weather conditions
- Estimated 8 weeks of work to complete
- Securities are in place with City of Kingston and Loyalist Township to ensure that landscaping is done in accordance with the plans

#### **LANDSCAPING PLAN – TYPES OF VEGETATION**





### **DETAILS OF LANDSCAPING PLANS - BUFFERS A AND B**



| В     | UFFER A - VE         | GETATIVE B          | UFF  | ER F   | LAN  | IT LIS                 | ST                       |                           |       |            |
|-------|----------------------|---------------------|------|--------|------|------------------------|--------------------------|---------------------------|-------|------------|
| KEY   | BOTANICAL NAME       | COMMONINAME         | CAL. | 51.25  | COND | W/LRG<br>HEIGHT<br>(P) | MATURE<br>SPECIAL<br>PER | MINLOC<br>SPICING<br>(Pr) | GNTK: | QNT<br>101 |
| π.    | Anslandisr catalysis | Seniceberry         |      | 175sm. | 0.5  | 1.63                   | 5.0                      | 2.5                       | 4     | 10         |
| er.   | Cervas racumose      | Siray Dogwood       |      | 11'ton | 0.5  | 3.0