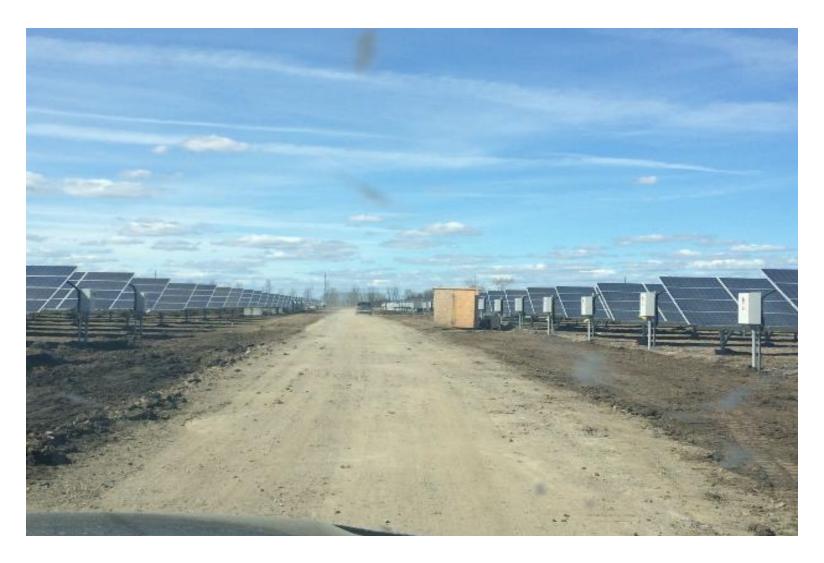

91% | 71% | 0%  | 60%   |
| Panels installed | 5%  | 78% | 71% | 68% | 3%  | 0%  | 46%   |
| Panels wired     | 5%  | 78% | 71% | 68% | 3%  | 0%  | 46%   |

Total contractor manpower onsite = 759 people + 10 for Canadian Solar + 8 for Kingston Solar = 777 total workforce on May 22<sup>nd</sup>

#### **COMMENTS ON PROJECT STATUS**

- Majority of heavy civil construction already complete
- Approximately 85% of deliveries to site complete
- Some berm construction remains
- Site manpower at peak; will decrease over time
- Drilling operations to be completed in July
- Road work ongoing and to be completed in June
- Project final completion expected to be on time in Q4
- Long-term O&M staff of 6-9 people plus subcontractors

## **ZONE 1 PILES**



## **ZONE 3 OVERVIEW**



## **ZONE 3 ARRAYS**



## **MV STATION**



## TRANSFORMER FOUNDATION



## **BARN SWALLOW STRUCTURE**



#### **ACTIVE MITIGATION OF ROAD CONDITIONS**

- Complying with Road Use Agreements and Traffic Management Plan with respect to safety and road maintenance
- Kingston Solar continues to work closely with City of Kingston and Loyalist Township concerning road maintenance
- Focus on increased sweeping and watering
- Temporary fix on Unity Road near entrance to Hydro One power corridor, with remediation planned when work is complete

### STRICT ADHERENCE TO ROAD SAFETY RULES





#### UPDATE RE BERM CONSTRUCTION AND LANDSCAPING

- Landscaping to begin in next four to six weeks, subject to weather conditions
- Estimated 8 weeks of work to complete
- Securities are in place with City of Kingston and Loyalist To