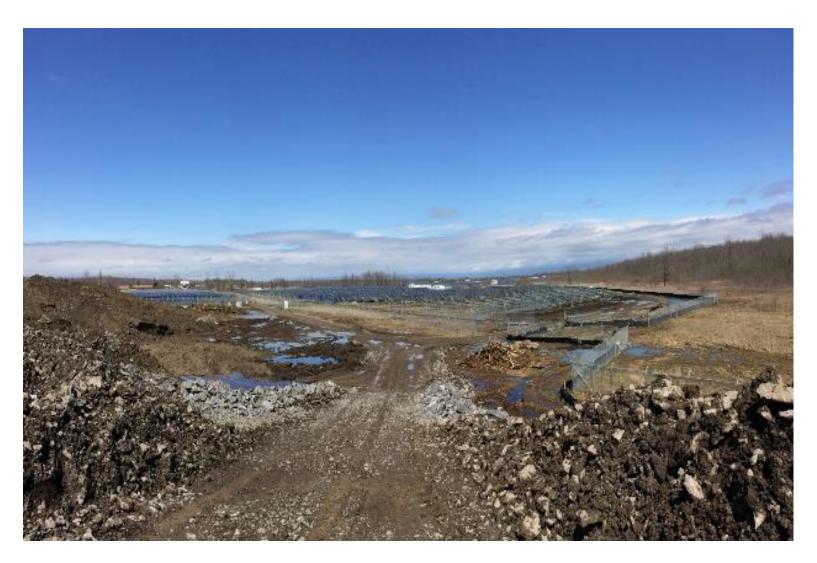

| 0%  | 92% | 74% | 91% | 71% | 0%  | 60%   |
| Panels installed | 5%  | 78% | 71% | 68% | 3%  | 0%  | 46%   |
| Panels wired     | 5%  | 78% | 71% | 68% | 3%  | 0%  | 46%   |

Total contractor manpower onsite = 759 people + 10 for Canadian Solar + 8 for Kingston Solar = 777 total workforce on May 22<sup>nd</sup>

#### **COMMENTS ON PROJECT STATUS**

- Majority of heavy civil construction already complete
- Approximately 85% of deliveries to site complete
- Some berm construction remains
- Site manpower at peak; will decrease over time
- Drilling operations to be completed in July
- Road work ongoing and to be completed in June
- Project final completion expected to be on time in Q4
- Long-term O&M staff of 6-9 people plus subcontractors

## **ZONE 1 PILES**



## **ZONE 3 OVERVIEW**



## **ZONE 3 ARRAYS**



## **MV STATION**



## TRANSFORMER FOUNDATION



## **BARN SWALLOW STRUCTURE**



#### **ACTIVE MITIGATION OF ROAD CONDITIONS**

- Complying with Road Use Agreements and Traffic Management Plan with respect to safety and road maintenance
- Kingston Solar continues to work closely with City of Kingston and Loyalist Township concerning road maintenance
- Focus on increased sweeping and watering
- Temporary fix on Unity Road near entrance to Hydro One power corridor, with remediation planned when work is complete

### STRICT ADHERENCE TO ROAD SAFETY RULES





#### UPDATE RE BERM CONSTRUCTION AND LANDSCAPING

- Landscaping to begin in next four to six weeks, subject to weather conditions
- Estimated 8 weeks of work to complete
- Securities are in place with City of