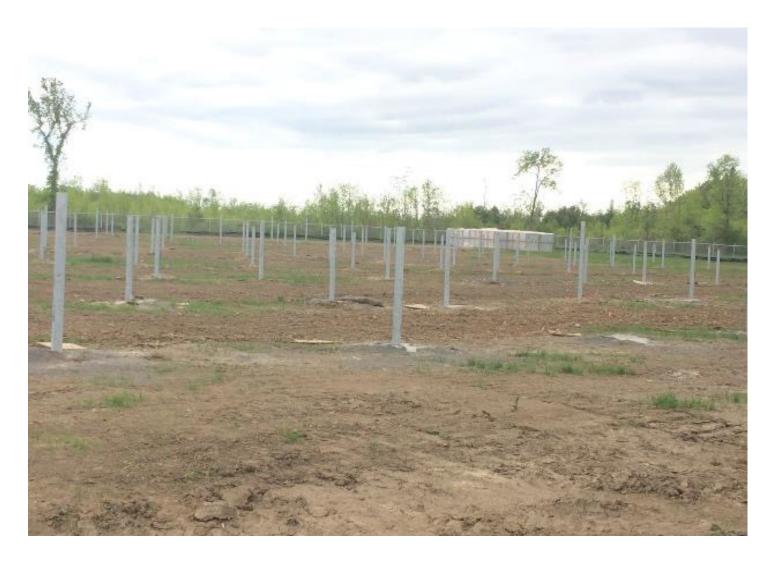

| 72%   |
| DC cables        | 0%  | 92% | 74% | 91% | 71% | 0%  | 60%   |
| Panels installed | 5%  | 78% | 71% | 68% | 3%  | 0%  | 46%   |
| Panels wired     | 5%  | 78% | 71% | 68% | 3%  | 0%  | 46%   |

Total contractor manpower onsite = 759 people + 10 for Canadian Solar + 8 for Kingston Solar = 777 total workforce on May 22<sup>nd</sup>

#### **COMMENTS ON PROJECT STATUS**

- Majority of heavy civil construction already complete
- Approximately 85% of deliveries to site complete
- Some berm construction remains
- Site manpower at peak; will decrease over time
- Drilling operations to be completed in July
- Road work ongoing and to be completed in June
- Project final completion expected to be on time in Q4
- Long-term O&M staff of 6-9 people plus subcontractors

## **ZONE 1 PILES**



## **ZONE 3 OVERVIEW**



## **ZONE 3 ARRAYS**



## **MV STATION**



## TRANSFORMER FOUNDATION



## **BARN SWALLOW STRUCTURE**



#### **ACTIVE MITIGATION OF ROAD CONDITIONS**

- Complying with Road Use Agreements and Traffic Management Plan with respect to safety and road maintenance
- Kingston Solar continues to work closely with City of Kingston and Loyalist Township concerning road maintenance
- Focus on increased sweeping and watering
- Temporary fix on Unity Road near entrance to Hydro One power corridor, with remediation planned when work is complete

### STRICT ADHERENCE TO ROAD SAFETY RULES





#### UPDATE RE BERM CONSTRUCTION AND LANDSCAPING

- Landscaping to begin in next four to six weeks, subject to weather conditions
- Estimated 8 weeks of work to complete
- Securities