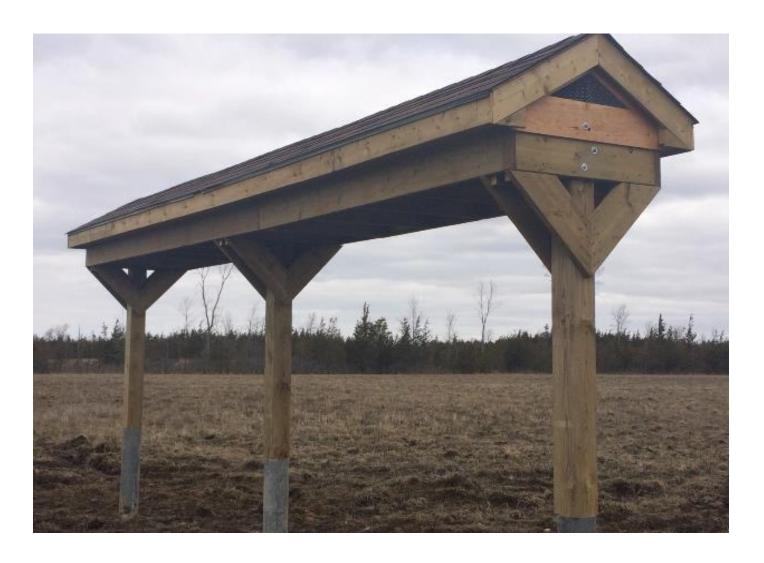

46%   |
| Panels wired     | 5%  | 78% | 71% | 68% | 3%  | 0%  | 46%   |

Total contractor manpower onsite = 759 people + 10 for Canadian Solar + 8 for Kingston Solar = 777 total workforce on May 22<sup>nd</sup>

#### **COMMENTS ON PROJECT STATUS**

- Majority of heavy civil construction already complete
- Approximately 85% of deliveries to site complete
- Some berm construction remains
- Site manpower at peak; will decrease over time
- Drilling operations to be completed in July
- Road work ongoing and to be completed in June
- Project final completion expected to be on time in Q4
- Long-term O&M staff of 6-9 people plus subcontractors

## **ZONE 1 PILES**



## **ZONE 3 OVERVIEW**



## **ZONE 3 ARRAYS**



## **MV STATION**



## TRANSFORMER FOUNDATION



## **BARN SWALLOW STRUCTURE**



#### **ACTIVE MITIGATION OF ROAD CONDITIONS**

- Complying with Road Use Agreements and Traffic Management Plan with respect to safety and road maintenance
- Kingston Solar continues to work closely with City of Kingston and Loyalist Township concerning road maintenance
- Focus on increased sweeping and watering
- Temporary fix on Unity Road near entrance to Hydro One power corridor, with remediation planned when work is complete

### STRICT ADHERENCE TO ROAD SAFETY RULES





#### UPDATE RE BERM CONSTRUCTION AND LANDSCAPING

- Landscaping to begin in next four to six weeks, subject to weather conditions
- Estimated 8 weeks of work to complete
- Securities are in place with City of Kingston and Loyalist Township to ensure that landscaping is done in accordance with the plans

#### **LAND