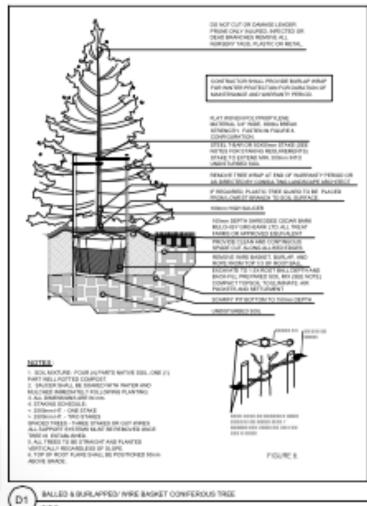

DITIONS**

- Complying with Road Use Agreements and Traffic Management Plan with respect to safety and road maintenance
- Kingston Solar continues to work closely with City of Kingston and Loyalist Township concerning road maintenance
- Focus on increased sweeping and watering
- Temporary fix on Unity Road near entrance to Hydro One power corridor, with remediation planned when work is complete

### STRICT ADHERENCE TO ROAD SAFETY RULES





#### UPDATE RE BERM CONSTRUCTION AND LANDSCAPING

- Landscaping to begin in next four to six weeks, subject to weather conditions
- Estimated 8 weeks of work to complete
- Securities are in place with City of Kingston and Loyalist Township to ensure that landscaping is done in accordance with the plans

#### **LANDSCAPING PLAN – TYPES OF VEGETATION**





### **DETAILS OF LANDSCAPING PLANS - BUFFERS A AND B**



| В     | UFFER A - VE         | GETATIVE B          | UFF  | ER F   | LAN  | IT LIS                 | ST                       |                           |       |            |
|-------|----------------------|---------------------|------|--------|------|------------------------|--------------------------|---------------------------|-------|------------|
| KEY   | BOTANICAL NAME       | COMMONINAME         | CAL. | 51.25  | COND | W/LRG<br>HEIGHT<br>(P) | MATURE<br>SPECIAL<br>PER | MINLOC<br>SPICING<br>(Pr) | GNTK: | QNT<br>101 |
| π.    | Anslandisr catalysis | Seniceberry         |      | 175sm. | 0.5  | 1.63                   | 5.0                      | 2.5                       | 4     | 10         |
| er.   | Cervas racum