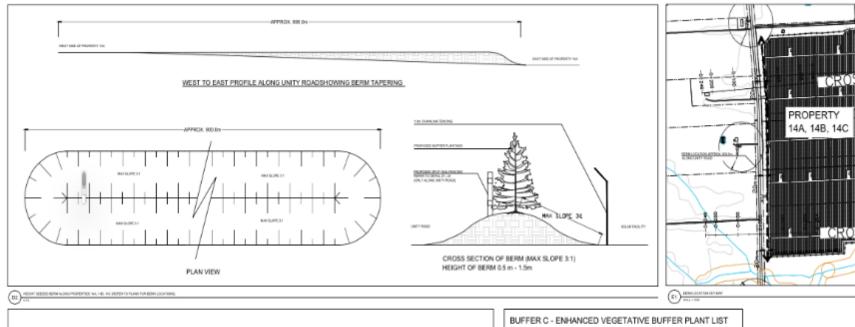

#### UPDATE RE BERM CONSTRUCTION AND LANDSCAPING

- Landscaping to begin in next four to six weeks, subject to weather conditions
- Estimated 8 weeks of work to complete
- Securities are in place with City of Kingston and Loyalist Township to ensure that landscaping is done in accordance with the plans

#### **LANDSCAPING PLAN – TYPES OF VEGETATION**